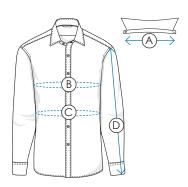

## MEN

- Collar width is to be measured at the collar from the middle of button to end of buttonhole.
- (B) Chest width is to be measured at the widest point.
- © Waist width is to be measured at the slimmest
- D Long sleeve length is to be measured from shoulder to wrist.